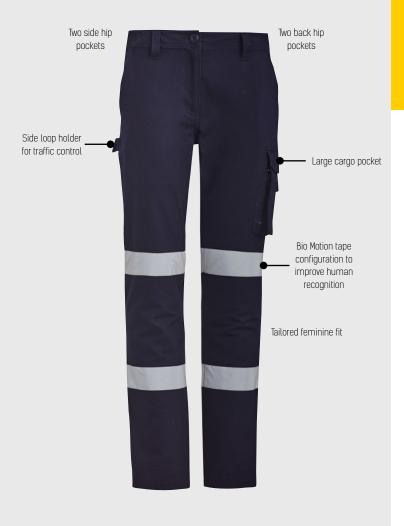

## WOMENS BIO MOTION TAPED PANT ZP120

**Fabric** 100% Cotton Drill - 280 gsm

**Sizes** 8 - 24

Navy

White

- Bio Motion tape configuration to improve recognition of human shape at distance
- Large cargo pocket with unique side zip pocket built into below
- · Side loop holder for traffic control wand
- Tailored feminine fit
- · Mobile phone pocket
- Two side hip pockets
- · Two back hip pockets
- · Two pen partitions