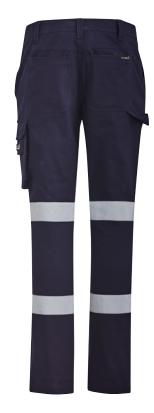

## WOMENS BIO MOTION TAPED PANT ZP120

**Fabric** 100% Cotton Drill - 280 gsm

**Sizes** 8 - 24

Navy

White

- Bio Motion tape configuration to improve recognition of human shape at distance
- Large cargo pocket with unique side zip pocket built into below
- · Side loop holder for traffic control wand
- Tailored feminine fit
- · Mobile phone pocket
- Two side hip pockets
- · Two back hip pockets
- · Two pen partitions